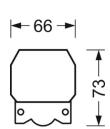

# **MECHANICS**

| Housing colour Dimensions (LxWxH/DxH) Weight (net) |                           | traffic white RAL 9016                             |  |
|----------------------------------------------------|---------------------------|----------------------------------------------------|--|
|                                                    |                           | 1531mm x 55mm x 43mm                               |  |
|                                                    |                           | 2.4kg                                              |  |
| Type of installation                               |                           | Mounting rail system installation, Light structure |  |
| Dimension                                          | ıs                        |                                                    |  |
| L<br>B<br>H                                        | 1531 mm<br>55 mm<br>43 mm | Length<br>Width<br>Height                          |  |