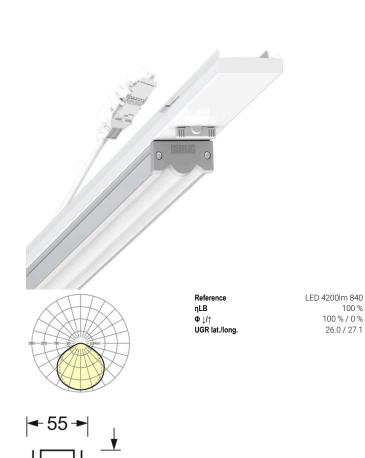

IP 40 variable device mount - Matt diffuser - direct, open distribution

Device mount made of a galvanised, profiled steel sheet; surface coated with polyester resin. Tool-free attachment with rotary catches for rapid fitting in the mounting rail. LED unit made of a natural anodised extruded aluminium profile with end faces made of plastic. Variable position on the mounting rail. Housing colour traffic white RAL 9016; Direct, general diffuse light distribution. LED diffuser cover made of polycarbonate. Electrical connection by means of a 1m connection cable for variable device mount positioning with a 5-pin, quick-fit plug connector in the light run with free phase pre-selection; With 3h emergency lighting battery; Luminaire status by visible status LED in luminaire (NL-B3); Luminous flux in emergency light mode 755 lm. They are exchangeable, permit modernisation and reliably prolong the service life of the overall system.

## LIGHTING TECHNOLOGY

| Placement                                     | LED, Colour             |
|-----------------------------------------------|-------------------------|
|                                               | rendering/Light colour  |
|                                               | CRI ≥ 80 / 4000K        |
| Colour tolerance (MacAdam)                    | 3SDCM                   |
| Photobiological safety (Luminaire)            | RG0                     |
| Nominal luminous flux                         | 4357lm                  |
| Nominal luminous flux-emergency lighting mode | 755lm                   |
| LED service life                              | 50000h L80/B10 (Tq      |
|                                               | 25°C)                   |
| Luminaire luminous efficiency                 | 153lm/W                 |
| Beam angle                                    | 115° (C0) / 105 ° (C90) |
| UGR lat./long.                                | 26.0 / 27.1             |
|                                               |                         |

# **MECHANICS**

| Housing colour Dimensions (LxWxH/DxH) Weight (net) |                           | traffic white RAL 9016                             |  |
|----------------------------------------------------|---------------------------|----------------------------------------------------|--|
|                                                    |                           | 1531mm x 55mm x 43mm                               |  |
|                                                    |                           | 2.4kg                                              |  |
| Type of installation                               |                           | Mounting rail system installation, Light structure |  |
| Dimension                                          | ıs                        |                                                    |  |
| L<br>B<br>H                                        | 1531 mm<br>55 mm<br>43 mm | Length<br>Width<br>Height                          |  |